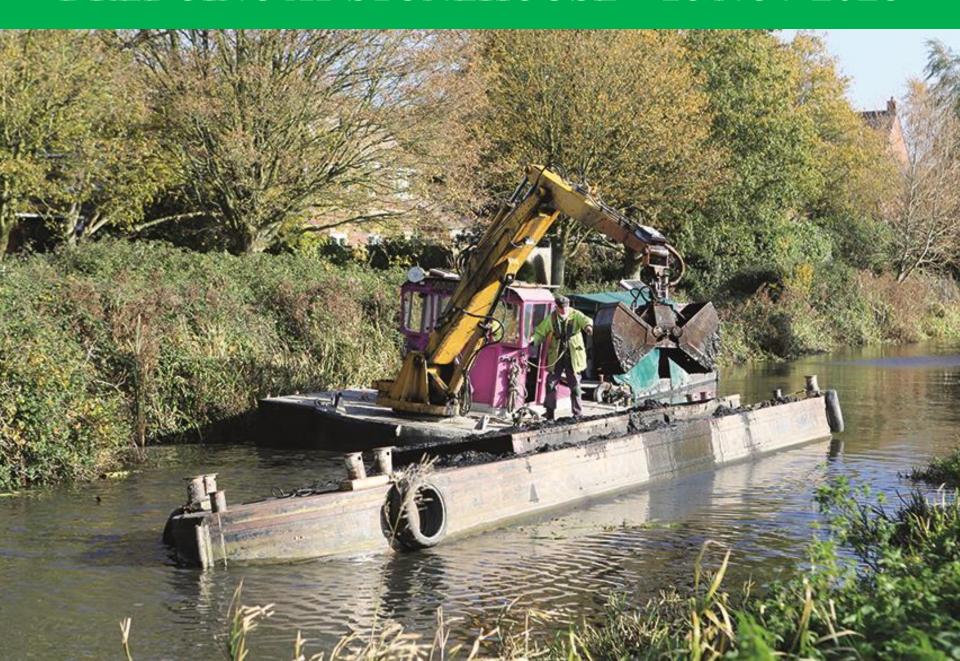

# DREDGING AT HOFFMAN'S DAM, STONEHOUSE

## DREDGING AT STONEHOUSE – 13 NOV 2023