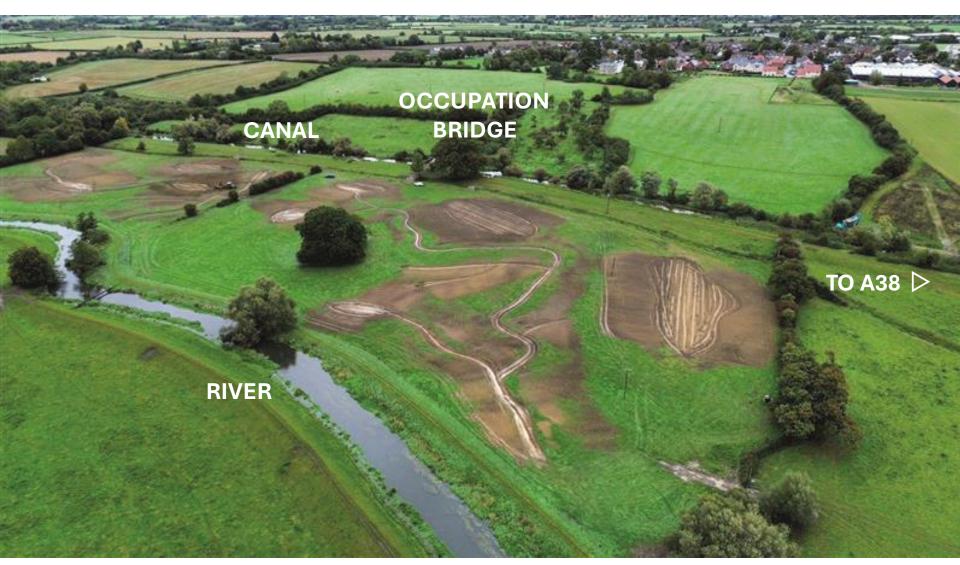

www.cotswoldcanals.org

#### **MISSING MILE**



### MISSING MILE – OLD & NEW ROUTES



## WHITMINSTER – RIVER FROME CONNECTION



# MISSING MILE – WEST OF M5



### MISSING MILE – EAST OF M5



#### WILDLIFE ZONES AT WHITMINSTER



#### SCRAPES PLAN AT WHITMINSTER



### ROTARY DITCHER CREATES SCRAPES



## SCRAPES CREATED



# SCRAPES IN OCTOBER



### WHITMINSTER DREDGING PREPARATIONS



# WHITMINSTER DREDGING COMPOUND



# JOHN ROBINSON LOCK - BEFORE



## JOHN ROBINSON LOCK – W.I.P.



# WESTERN DEPOT



# **NEWTOWN LOCK**











# TOWPATH AT NEWTOWN - BEFORE



#### TOWPATH AT NEWTOWN - DURING



### TOWPATH AT NEWTOWN – BEFORE & AFTER





## TOWPATH AT NEWTOWN - THE TEAM



# DREDGING AT HOFFMAN'S DAM, STONEHOUSE



### OCEAN MEADOWS SILT SITE









## DREDGING AT STONEHOUSE – 13 NOV 2023



### HARPER'S FIELD – NEW DOCK



#### **HOGG'S MEADOW**



#### **HOGG'S MEADOW - TOWPATH DIVERSION**



# HOGG'S MEADOW



### DUDLEY, PILING-DREDGING-LOGISTICS BARGE



# **DUDLEY AT THRUPP**



# CANAL SPRING FESTIVAL