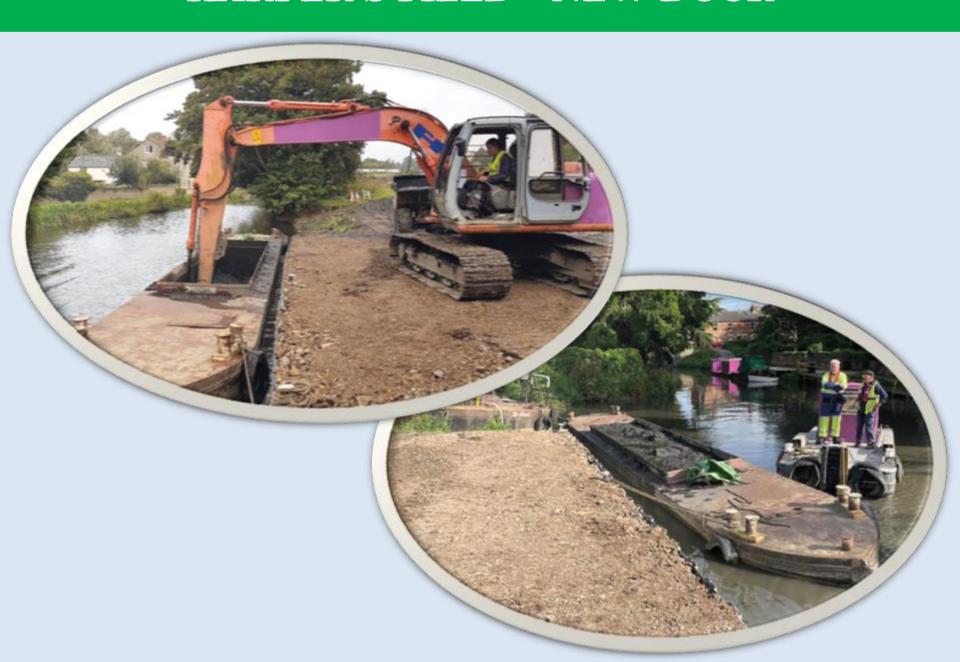

### MISSING MILE – OLD & NEW ROUTES



## WHITMINSTER – RIVER FROME CONNECTION



# MISSING MILE – WEST OF M5



### MISSING MILE – EAST OF M5



#### WILDLIFE ZONES AT WHITMINSTER



#### SCRAPES PLAN AT WHITMINSTER



### ROTARY DITCHER CREATES SCRAPES



## SCRAPES CREATED



# SCRAPES IN OCTOBER



### WHITMINSTER DREDGING PREPARATIONS



# WHITMINSTER DREDGING COMPOUND



# JOHN ROBINSON LOCK - BEFORE



## JOHN ROBINSON LOCK – W.I.P.



# WESTERN DEPOT



# **NEWTOWN LOCK**











# TOWPATH AT NEWTOWN - BEFORE



#### TOWPATH AT NEWTOWN - DURING



### TOWPATH AT NEWTOWN – BEFORE & AFTER





## TOWPATH AT NEWTOWN - THE TEAM



# DREDGING AT HOFFMAN'S DAM, STONEHOUSE



### OCEAN MEADOWS SILT SITE









## DREDGING AT STONEHOUSE – 13 NOV 2023



### HARPER'S FIELD – NEW DOCK



#### **HOGG'S MEADOW**



#### **HOGG'S MEADOW - TOWPATH DIVERSION**



# HOGG'S MEADOW



### DUDLEY, PILING-DREDGING-LOGISTICS BARGE



# **DUDLEY AT THRUPP**



# CANAL SPRING FESTIVAL