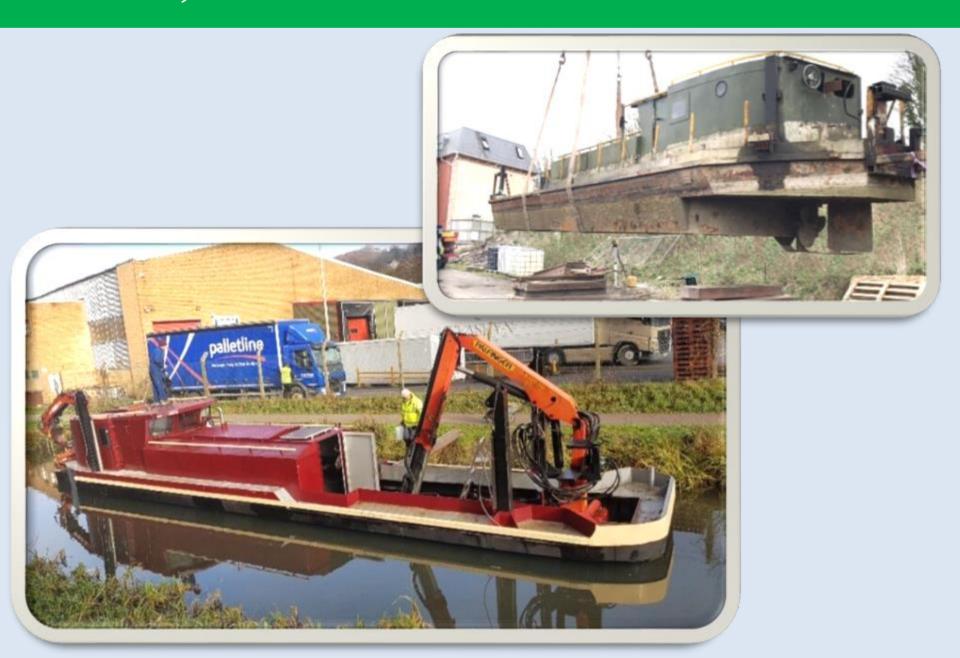

F M5



#### WILDLIFE ZONES AT WHITMINSTER



#### SCRAPES PLAN AT WHITMINSTER



### ROTARY DITCHER CREATES SCRAPES



## SCRAPES CREATED



# SCRAPES IN OCTOBER



### WHITMINSTER DREDGING PREPARATIONS



# WHITMINSTER DREDGING COMPOUND



# JOHN ROBINSON LOCK - BEFORE



## JOHN ROBINSON LOCK – W.I.P.



# WESTERN DEPOT



# **NEWTOWN LOCK**











# TOWPATH AT NEWTOWN - BEFORE



#### TOWPATH AT NEWTOWN - DURING



### TOWPATH AT NEWTOWN – BEFORE & AFTER





## TOWPATH AT NEWTOWN - THE TEAM



# DREDGING AT HOFFMAN'S DAM, STONEHOUSE



### OCEAN MEADOWS SILT SITE









## DREDGING AT STONEHOUSE – 13 NOV 2023



### HARPER'S FIELD – NEW DOCK



#### **HOGG'S MEADOW**



#### **HOGG'S MEADOW - TOWPATH DIVERSION**



# HOGG'S MEADOW



### DUDLEY, PILING-DREDGING-LOGISTICS BARGE



# **DUDLEY AT THRUPP**



# CANAL SPRING FESTIVAL