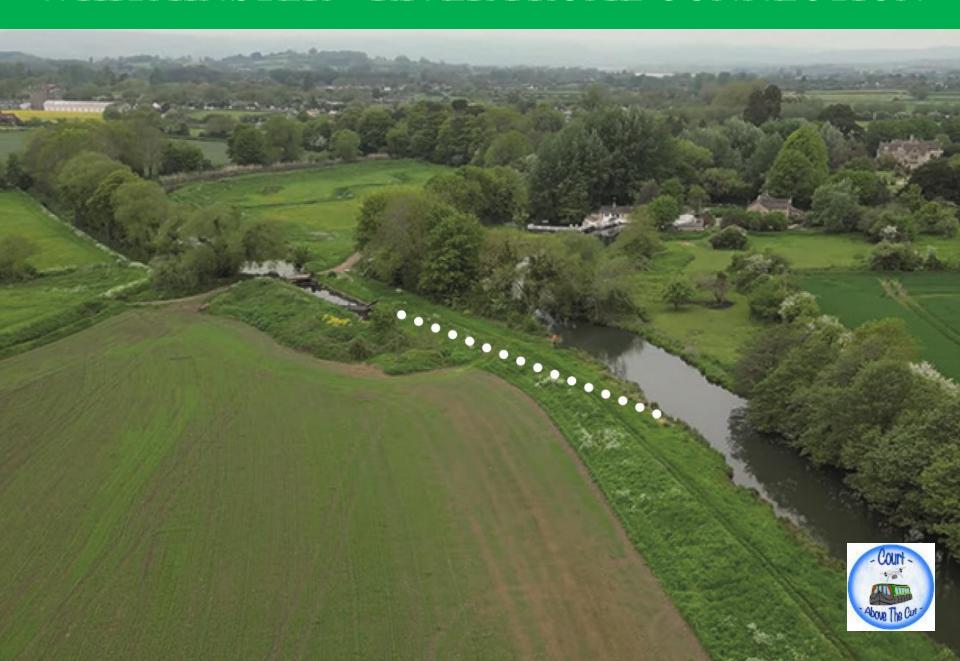

www.cotswoldcanals.org

#### **MISSING MILE**



### MISSING MILE – OLD & NEW ROUTES



## WHITMINSTER – RIVER FROME CONNECTION



# MISSING MILE – WEST OF M5



### MISSING MILE – EAST OF M5



#### WILDLIFE ZONES AT WHITMINSTER



#### SCRAPES PLAN AT WHITMINSTER



### ROTARY DITCHER CREATES SCRAPES



## SCRAPES CREATED



# SCRAPES IN OCTOBER



### WHITMINSTER DREDGING PREPARATIONS



# WHITMINSTER DREDGING COMPOUND



# JOHN ROBINSON LOCK - BEFORE



## JOHN ROBINSON LOCK – W.I.P.



# WESTERN DEPOT



# **NEWTOWN LOCK**











# TOWPATH AT NEWTOWN - BEFORE



#### TOWPATH AT NEWTOWN - DURING



### TOWPATH AT NEWTOWN – BEFORE & AFTER





## TOWPATH AT NEWTOWN - THE TEAM



# DREDGING AT HOFFMAN'S DAM, STONEHOUSE



### OCEAN MEADOWS SILT SITE









## DREDGING AT STONEHOUSE – 13 NOV 2023



### HARPER'S FIELD – NEW DOCK



#### **HOGG'S MEADOW**



#### **HOGG'S MEADOW - TOWPATH DIVERSION**



# HOGG