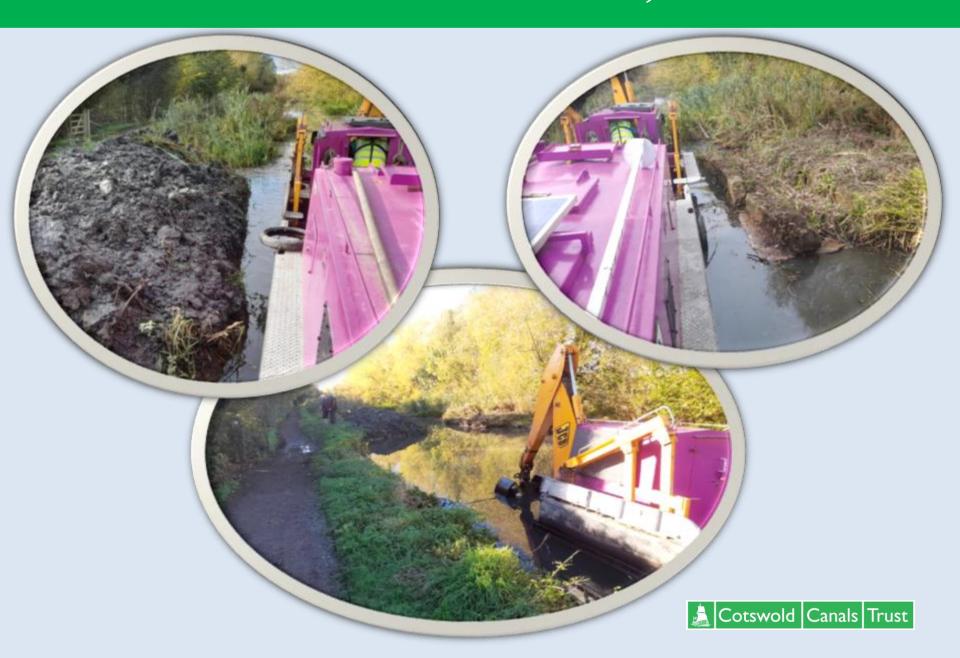

# DREDGING AT HOFFMAN'S DAM, STONEHOUSE

## DREDGING AT STONEHOUSE – 13 NOV 2023