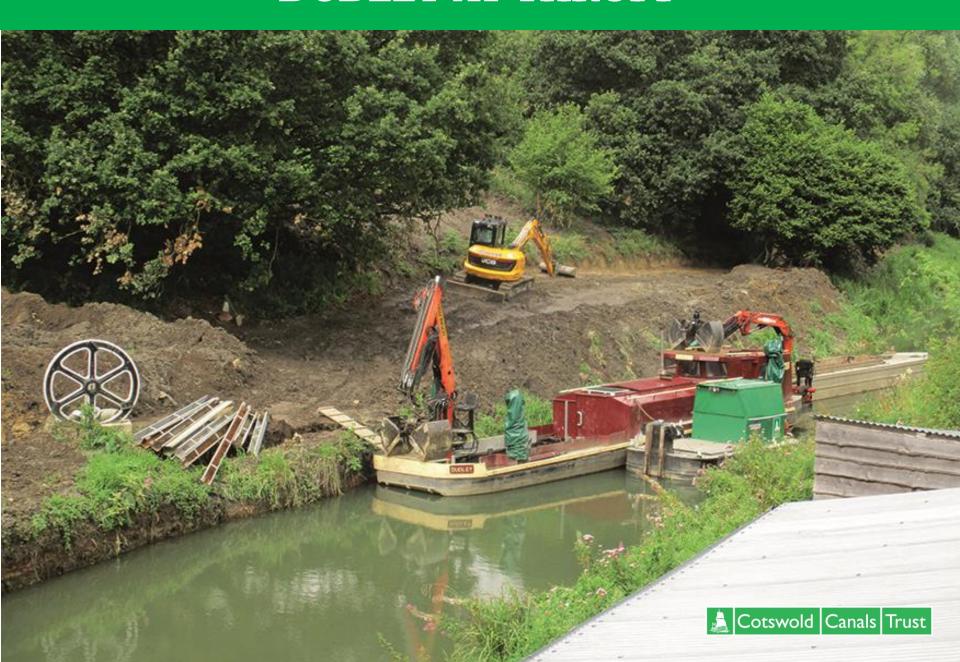

S AT WHITMINSTER



#### SCRAPES PLAN AT WHITMINSTER



### ROTARY DITCHER CREATES SCRAPES



## SCRAPES CREATED



# SCRAPES IN OCTOBER



### WHITMINSTER DREDGING PREPARATIONS



# WHITMINSTER DREDGING COMPOUND



# JOHN ROBINSON LOCK - BEFORE



## JOHN ROBINSON LOCK – W.I.P.



# WESTERN DEPOT



# **NEWTOWN LOCK**











# TOWPATH AT NEWTOWN - BEFORE



#### TOWPATH AT NEWTOWN - DURING



### TOWPATH AT NEWTOWN – BEFORE & AFTER





## TOWPATH AT NEWTOWN - THE TEAM



# DREDGING AT HOFFMAN'S DAM, STONEHOUSE



### OCEAN MEADOWS SILT SITE









## DREDGING AT STONEHOUSE – 13 NOV 2023



### HARPER'S FIELD – NEW DOCK



#### **HOGG'S MEADOW**



#### **HOGG'S MEADOW - TOWPATH DIVERSION**



# HOGG'S MEADOW



### DUDLEY, PILING-DREDGING-LOGISTICS BARGE



# **DUDLEY AT THRUPP**



# CANAL SPRING FESTIVAL