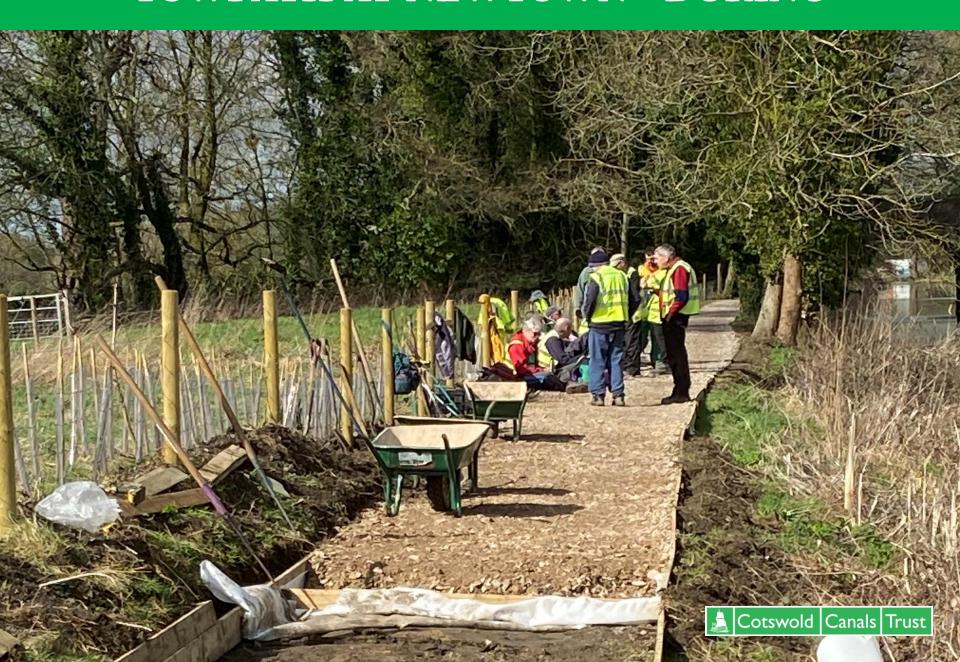

www.cotswoldcanals.org

#### **MISSING MILE**



### MISSING MILE – OLD & NEW ROUTES



## WHITMINSTER – RIVER FROME CONNECTION



# MISSING MILE – WEST OF M5



### MISSING MILE – EAST OF M5



#### WILDLIFE ZONES AT WHITMINSTER



#### SCRAPES PLAN AT WHITMINSTER



### ROTARY DITCHER CREATES SCRAPES



## SCRAPES CREATED



# SCRAPES IN OCTOBER



### WHITMINSTER DREDGING PREPARATIONS



# WHITMINSTER DREDGING COMPOUND



# JOHN ROBINSON LOCK - BEFORE



## JOHN ROBINSON LOCK – W.I.P.



# WESTERN DEPOT



# **NEWTOWN LOCK**











# TOWPATH AT NEWTOWN - BEFORE



#### TOWPATH AT NEWTOWN - DURING



### TOWPATH AT NEWTOWN – BEFORE & AFTER





## TOWPATH AT NEWTOWN - THE TEAM



# DREDGING AT HOFFMAN'S DAM, STONEHOUSE



### OCEAN MEADOWS SILT SITE









## DREDGING AT STONEHOUSE – 13 NOV 2023



### HARPER'S FIELD – NEW DOCK



#### **HOGG'S MEADOW**



#### **HOGG'S MEADOW - TOWPATH DIVERSION**



# HOGG'S MEADOW



### DUDLEY, PILING-DREDGING-LOGISTICS BARGE



# **DUDLEY AT THRUPP**



# CANAL SPRING FESTIVAL