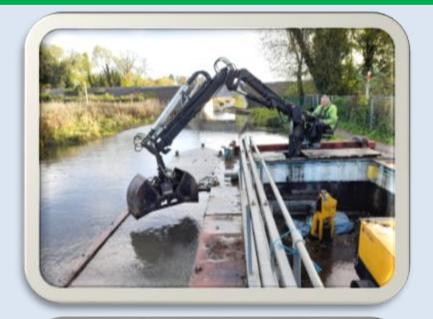

# DREDGING AT HOFFMAN'S DAM, STONEHOUSE

## DREDGING AT STONEHOUSE – 13 NOV 2023