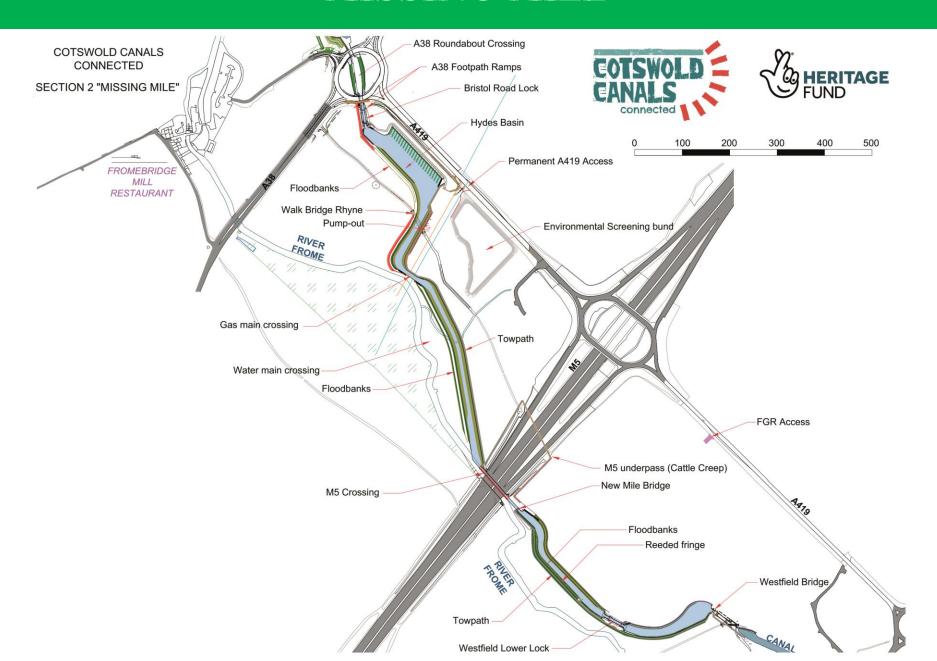

www.cotswoldcanals.org

#### **MISSING MILE**



### MISSING MILE – OLD & NEW ROUTES



## WHITMINSTER – RIVER FROME CONNECTION



# MISSING MILE – WEST OF M5



### MISSING MILE – EAST OF M5



#### WILDLIFE ZONES AT WHITMINSTER



#### SCRAPES PLAN AT WHITMINSTER



### ROTARY DITCHER CREATES SCRAPES



## SCRAPES CREATED



# SCRAPES IN OCTOBER



### WHITMINSTER DREDGING PREPARATIONS



# WHITMINSTER DREDGING COMPOUND



# JOHN ROBINSON LOCK - BEFORE



## JOHN ROBINSON LOCK – W.I.P.



# WESTERN DEPOT



# **NEWTOWN LOCK**











# TOWPATH AT NEWTOWN - BEFORE



#### TOWPATH AT NEWTOWN - DURING



### TOWPATH AT NEWTOWN – BEFORE & AFTER





## TOWPATH AT NEWTOWN - THE TEAM



# DREDGING AT HOFFMAN'S DAM, STONEHOUSE



### OCEAN MEADOWS SILT SITE









## DREDGING AT STONEHOUSE – 13 NOV 2023



### HARPER'S FIELD – NEW DOCK