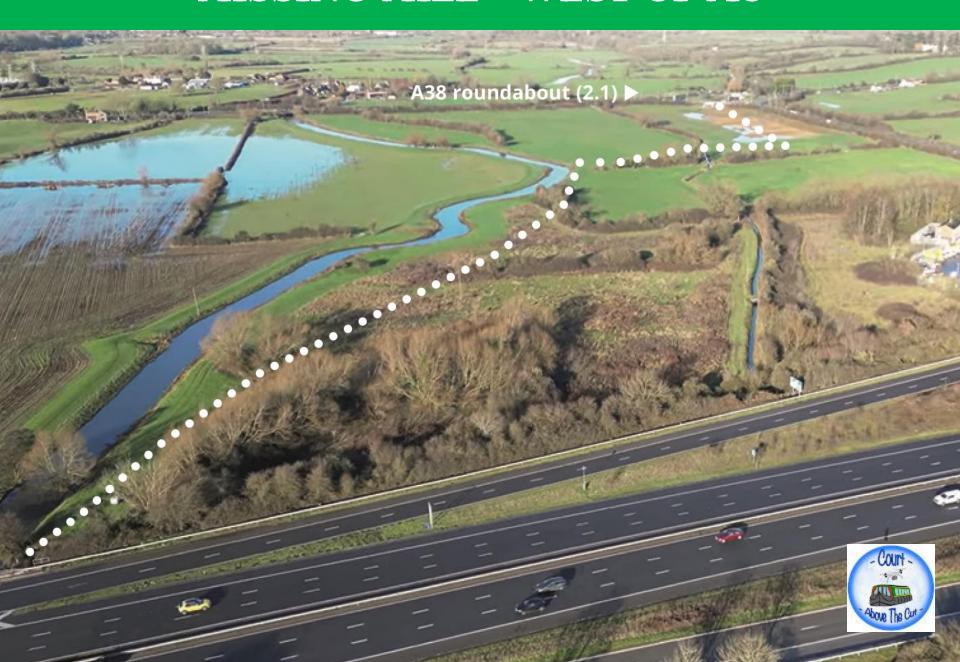

www.cotswoldcanals.org

#### **MISSING MILE**



### MISSING MILE – OLD & NEW ROUTES



## WHITMINSTER – RIVER FROME CONNECTION



# MISSING MILE – WEST OF M5



### MISSING MILE – EAST OF M5



#### WILDLIFE ZONES AT WHITMINSTER



#### SCRAPES PLAN AT WHITMINSTER



### ROTARY DITCHER CREATES SCRAPES



## SCRAPES CREATED



# SCRAPES IN OCTOBER



### WHITMINSTER DREDGING PREPARATIONS



# WHITMINSTER DREDGING COMPOUND



# JOHN ROBINSON LOCK - BEFORE



## JOHN ROBINSON LOCK – W.I.P.



# WESTERN DEPOT



# **NEWTOWN LOCK**











# TOWPATH AT NEWTOWN - BEFORE



#### TOWPATH AT NEWTOWN - DURING



### TOWPATH AT NEWTOWN – BEFORE & AFTER





## TOWPATH AT NEWTOWN - THE TEAM



# DREDGING AT HOFFMAN'S DAM, STONEHOUSE



### OCEAN MEADOWS SILT SITE









## DREDGING AT STONEHOUSE – 13 NOV 2023



### HARPER'S FIELD – NEW DOCK



#### **HOGG'S MEADOW**



#### **HOGG'S MEADOW - TOWPATH DIVERSION**



# HOGG'S MEADOW



### DUDLEY, PILING