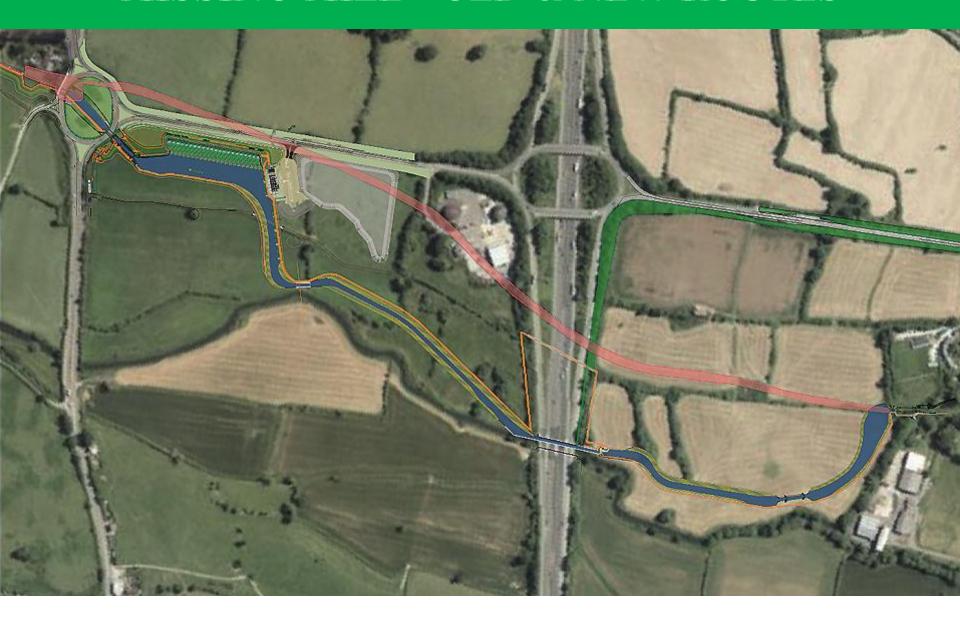

www.cotswoldcanals.org

#### **MISSING MILE**



### MISSING MILE – OLD & NEW ROUTES



## WHITMINSTER – RIVER FROME CONNECTION



# MISSING MILE – WEST OF M5



### MISSING MILE – EAST OF M5



#### WILDLIFE ZONES AT WHITMINSTER



#### SCRAPES PLAN AT WHITMINSTER



### ROTARY DITCHER CREATES SCRAPES



## SCRAPES CREATED



# SCRAPES IN OCTOBER



### WHITMINSTER DREDGING PREPARATIONS



# WHITMINSTER DREDGING COMPOUND



# JOHN ROBINSON LOCK - BEFORE



## JOHN ROBINSON LOCK – W.I.P.



# WESTERN DEPOT



# **NEWTOWN LOCK**











# TOWPATH AT NEWTOWN - BEFORE



#### TOWPATH AT NEWTOWN - DURING



### TOWPATH AT NEWTOWN – BEFORE & AFTER





## TOWPATH AT NEWTOWN - THE TEAM



# DREDGING AT HOFFMAN'S DAM, STONEHOUSE



### OCEAN MEADOWS SILT SITE









## DREDGING AT STONEHOUSE – 13 NOV 2023



### HARPER'S FIELD – NEW DOCK



#### **HOGG'S MEADOW**



#### **HO