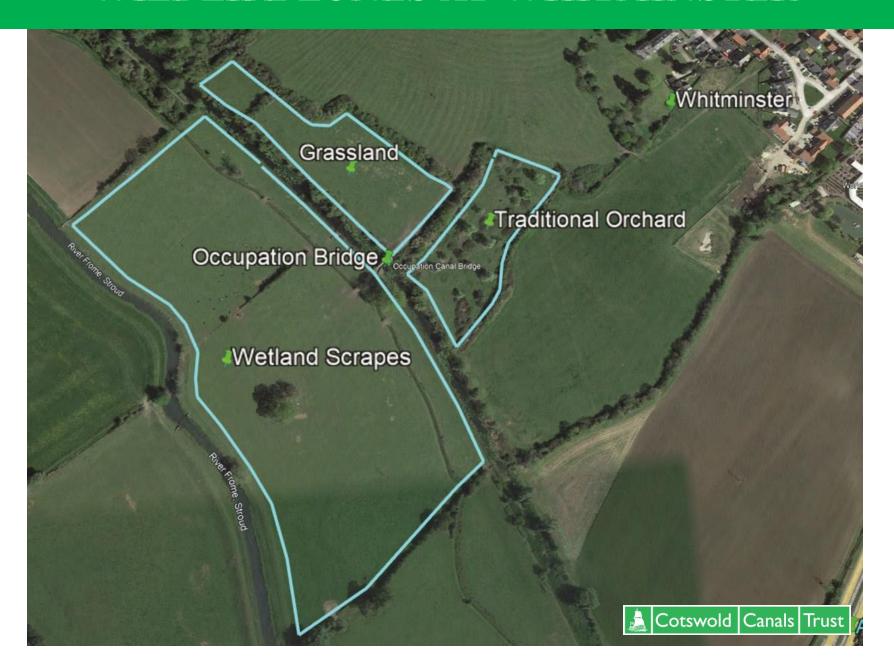

www.cotswoldcanals.org

#### **MISSING MILE**



### MISSING MILE – OLD & NEW ROUTES



## WHITMINSTER – RIVER FROME CONNECTION



# MISSING MILE – WEST OF M5



### MISSING MILE – EAST OF M5



#### WILDLIFE ZONES AT WHITMINSTER



#### SCRAPES PLAN AT WHITMINSTER



### ROTARY DITCHER CREATES SCRAPES



## SCRAPES CREATED



# SCRAPES IN OCTOBER



### WHITMINSTER DREDGING PREPARATIONS



# WHITMINSTER DREDGING COMPOUND



# JOHN ROBINSON LOCK - BEFORE



## JOHN ROBINSON LOCK – W.I.P.



# WESTERN DEPOT



# **NEWTOWN LOCK**











# TOWPATH AT NEWTOWN - BEFORE



#### TOWPATH AT NEWTOWN - DURING



### TOWPATH AT NEWTOWN – BEFORE & AFTER





## TOWPATH AT NEWTOWN - THE TEAM



# DREDGING AT HOFFMAN'S DAM, STONEHOUSE



### OCEAN MEADOWS SILT SITE









## DREDGING AT STONEHOUSE – 13 NOV 2023



### HARPER'S FIELD – NEW DOCK



#### **HOGG'S MEADOW**



#### **HOGG'S MEADOW - TOWPATH DIVERSION**



# HOGG'S MEADOW



### DUDLEY, PILING-DREDGING-LOGISTICS BARGE



# **DUDLEY AT THRUPP**



# CANAL SPRING F