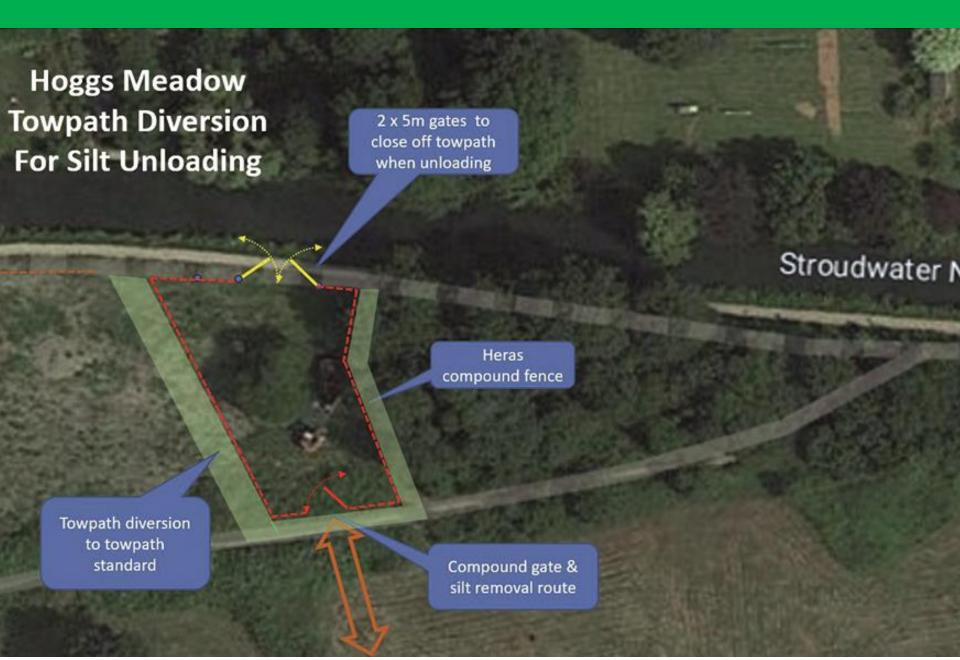

ECTION



# MISSING MILE – WEST OF M5



### MISSING MILE – EAST OF M5



#### WILDLIFE ZONES AT WHITMINSTER



#### SCRAPES PLAN AT WHITMINSTER



### ROTARY DITCHER CREATES SCRAPES



## SCRAPES CREATED



# SCRAPES IN OCTOBER



### WHITMINSTER DREDGING PREPARATIONS



# WHITMINSTER DREDGING COMPOUND



# JOHN ROBINSON LOCK - BEFORE



## JOHN ROBINSON LOCK – W.I.P.



# WESTERN DEPOT



# **NEWTOWN LOCK**











# TOWPATH AT NEWTOWN - BEFORE



#### TOWPATH AT NEWTOWN - DURING



### TOWPATH AT NEWTOWN – BEFORE & AFTER





## TOWPATH AT NEWTOWN - THE TEAM



# DREDGING AT HOFFMAN'S DAM, STONEHOUSE



### OCEAN MEADOWS SILT SITE









## DREDGING AT STONEHOUSE – 13 NOV 2023



### HARPER'S FIELD – NEW DOCK



#### **HOGG'S MEADOW**



#### **HOGG'S MEADOW - TOWPATH DIVERSION**



# HOGG'S MEADOW



### DUDLEY, PILING-DREDGING-LOGISTICS BARGE



# **DUDLEY AT THRUPP**



# CANAL SPRING FESTIVAL