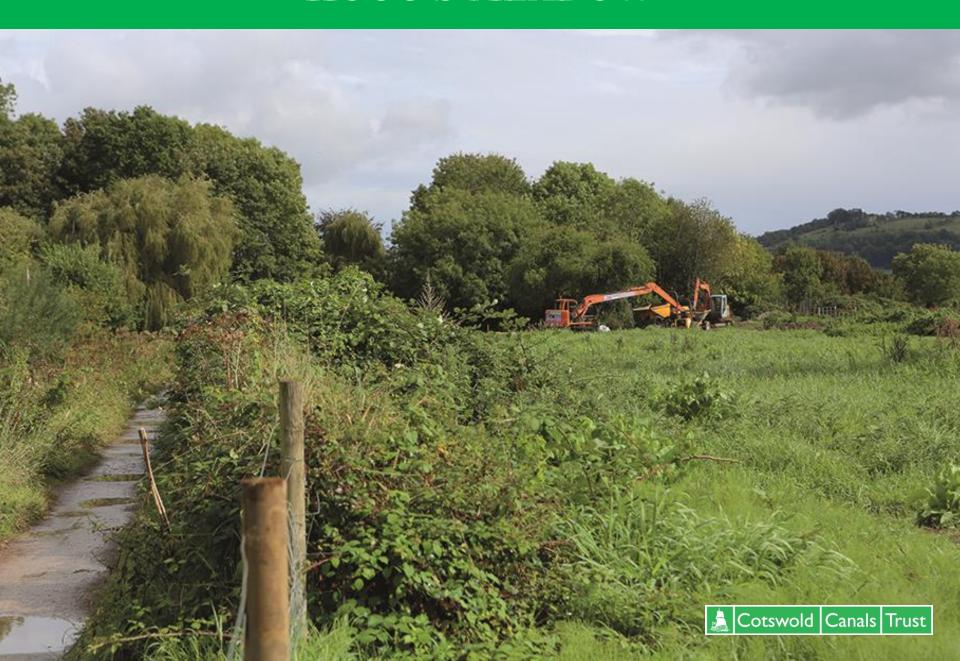

MILE – WEST OF M5



### MISSING MILE – EAST OF M5



#### WILDLIFE ZONES AT WHITMINSTER



#### SCRAPES PLAN AT WHITMINSTER



### ROTARY DITCHER CREATES SCRAPES



## SCRAPES CREATED



# SCRAPES IN OCTOBER



### WHITMINSTER DREDGING PREPARATIONS



# WHITMINSTER DREDGING COMPOUND



# JOHN ROBINSON LOCK - BEFORE



## JOHN ROBINSON LOCK – W.I.P.



# WESTERN DEPOT



# **NEWTOWN LOCK**











# TOWPATH AT NEWTOWN - BEFORE



#### TOWPATH AT NEWTOWN - DURING



### TOWPATH AT NEWTOWN – BEFORE & AFTER





## TOWPATH AT NEWTOWN - THE TEAM



# DREDGING AT HOFFMAN'S DAM, STONEHOUSE



### OCEAN MEADOWS SILT SITE









## DREDGING AT STONEHOUSE – 13 NOV 2023



### HARPER'S FIELD – NEW DOCK



#### **HOGG'S MEADOW**



#### **HOGG'S MEADOW - TOWPATH DIVERSION**



# HOGG'S MEADOW



### DUDLEY, PILING-DREDGING-LOGISTICS BARGE



# **DUDLEY AT THRUPP**



# CANAL SPRING FESTIVAL