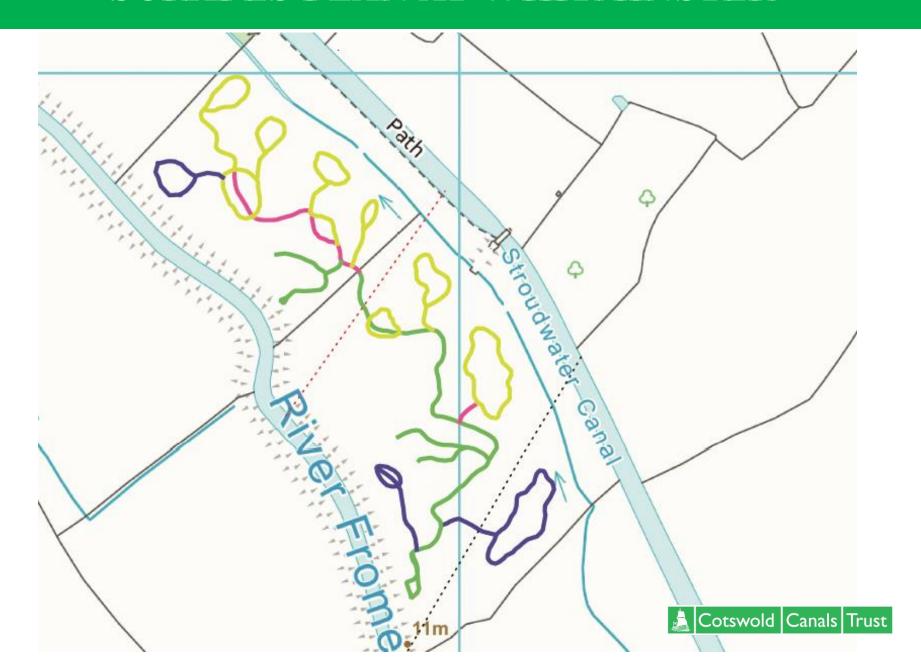

www.cotswoldcanals.org

#### **MISSING MILE**



### MISSING MILE – OLD & NEW ROUTES



## WHITMINSTER – RIVER FROME CONNECTION



# MISSING MILE – WEST OF M5



### MISSING MILE – EAST OF M5



#### WILDLIFE ZONES AT WHITMINSTER



#### SCRAPES PLAN AT WHITMINSTER



### ROTARY DITCHER CREATES SCRAPES



## SCRAPES CREATED



# SCRAPES IN OCTOBER



### WHITMINSTER DREDGING PREPARATIONS



# WHITMINSTER DREDGING COMPOUND



# JOHN ROBINSON LOCK - BEFORE



## JOHN ROBINSON LOCK – W.I.P.



# WESTERN DEPOT



# **NEWTOWN LOCK**











# TOWPATH AT NEWTOWN - BEFORE



#### TOWPATH AT NEWTOWN - DURING



### TOWPATH AT NEWTOWN – BEFORE & AFTER





## TOWPATH AT NEWTOWN - THE TEAM



# DREDGING AT HOFFMAN'S DAM, STONEHOUSE



### OCEAN MEADOWS SILT SITE









## DREDGING AT STONEHOUSE – 13 NOV 2023



### HARPER'S FIELD – NEW DOCK



#### **HOGG'S MEADOW**



#### **HOGG'S MEADOW - TOWPATH DIVERSION**



# HOGG'S MEADOW



### DUDLEY, PILING-DREDGING-LOGISTICS BARGE



# **DUDLEY AT THRUPP**



# CANAL SPRING FESTIVAL