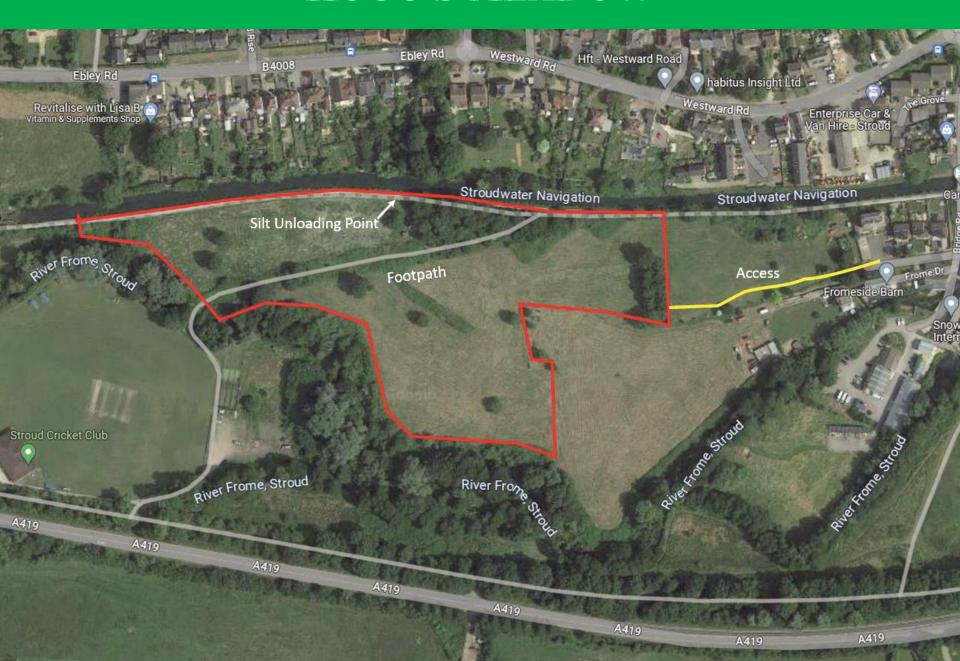

EW ROUTES



## WHITMINSTER – RIVER FROME CONNECTION



# MISSING MILE – WEST OF M5



### MISSING MILE – EAST OF M5



#### WILDLIFE ZONES AT WHITMINSTER



#### SCRAPES PLAN AT WHITMINSTER



### ROTARY DITCHER CREATES SCRAPES



## SCRAPES CREATED



# SCRAPES IN OCTOBER



### WHITMINSTER DREDGING PREPARATIONS



# WHITMINSTER DREDGING COMPOUND



# JOHN ROBINSON LOCK - BEFORE



## JOHN ROBINSON LOCK – W.I.P.



# WESTERN DEPOT



# **NEWTOWN LOCK**











# TOWPATH AT NEWTOWN - BEFORE



#### TOWPATH AT NEWTOWN - DURING



### TOWPATH AT NEWTOWN – BEFORE & AFTER





## TOWPATH AT NEWTOWN - THE TEAM



# DREDGING AT HOFFMAN'S DAM, STONEHOUSE



### OCEAN MEADOWS SILT SITE









## DREDGING AT STONEHOUSE – 13 NOV 2023



### HARPER'S FIELD – NEW DOCK



#### **HOGG'S MEADOW**



#### **HOGG'S MEADOW - TOWPATH DIVERSION**



# HOGG'S MEADOW



### DUDLEY, PILING-DREDGING-LOGISTICS BARGE



# **DUDLEY AT THRUPP**



# CANAL SPRING FESTIVAL