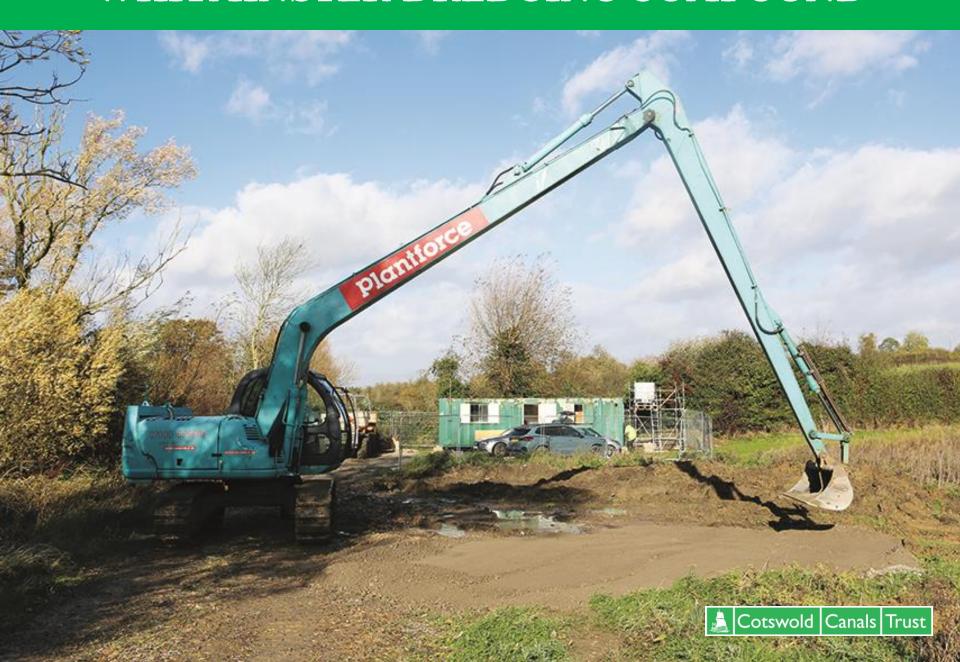

www.cotswoldcanals.org

#### **MISSING MILE**



### MISSING MILE – OLD & NEW ROUTES



## WHITMINSTER – RIVER FROME CONNECTION



# MISSING MILE – WEST OF M5



### MISSING MILE – EAST OF M5



#### WILDLIFE ZONES AT WHITMINSTER



#### SCRAPES PLAN AT WHITMINSTER



### ROTARY DITCHER CREATES SCRAPES



## SCRAPES CREATED



# SCRAPES IN OCTOBER



### WHITMINSTER DREDGING PREPARATIONS



# WHITMINSTER DREDGING COMPOUND



# JOHN ROBINSON LOCK - BEFORE



## JOHN ROBINSON LOCK – W.I.P.



# WESTERN DEPOT



# **NEWTOWN LOCK**











# TOWPATH AT NEWTOWN - BEFORE



#### TOWPATH AT NEWTOWN - DURING



### TOWPATH AT NEWTOWN – BEFORE & AFTER





## TOWPATH AT NEWTOWN - THE TEAM



# DREDGING AT HOFFMAN'S DAM, STONEHOUSE



### OCEAN MEADOWS SILT SITE









## DREDGING AT STONEHOUSE – 13 NOV 2023



### HARPER'S FIELD – NEW DOCK



#### **HOGG'S MEADOW**



#### **HOGG'S MEADOW - TOWPATH DIVERSION**



# HOGG'S MEADOW



### DUDLEY, PILING-DREDGING-LOGISTICS BARGE



# **DUDLEY AT THRUPP**



# CANAL SPRING FESTIVAL