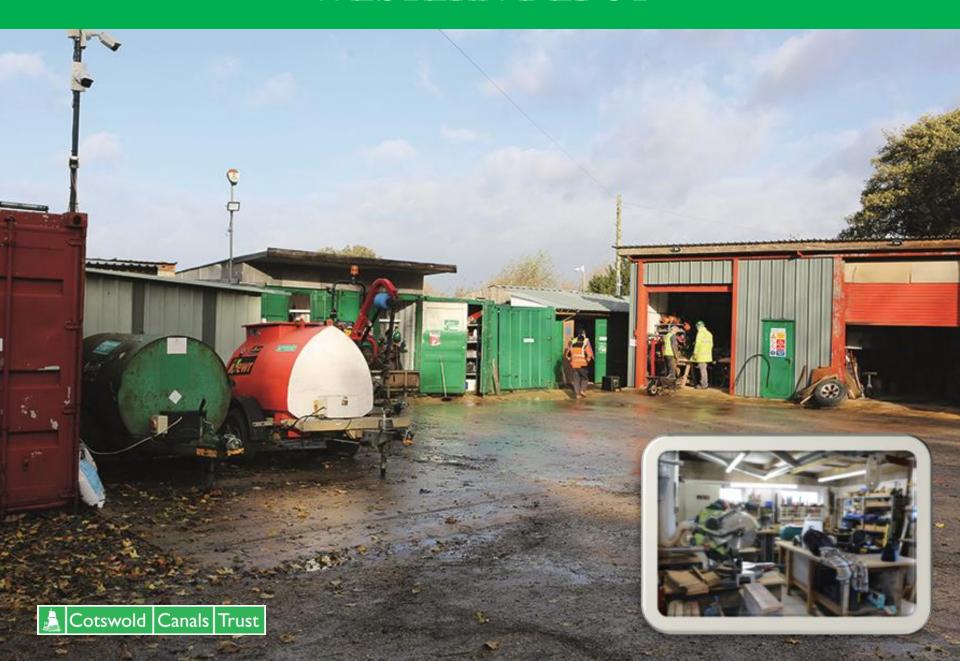

www.cotswoldcanals.org

#### **MISSING MILE**



### MISSING MILE – OLD & NEW ROUTES



## WHITMINSTER – RIVER FROME CONNECTION



# MISSING MILE – WEST OF M5



### MISSING MILE – EAST OF M5



#### WILDLIFE ZONES AT WHITMINSTER



#### SCRAPES PLAN AT WHITMINSTER



### ROTARY DITCHER CREATES SCRAPES



## SCRAPES CREATED



# SCRAPES IN OCTOBER



### WHITMINSTER DREDGING PREPARATIONS



# WHITMINSTER DREDGING COMPOUND



# JOHN ROBINSON LOCK - BEFORE



## JOHN ROBINSON LOCK – W.I.P.



# WESTERN DEPOT



# **NEWTOWN LOCK**











# TOWPATH AT NEWTOWN - BEFORE



#### TOWPATH AT NEWTOWN - DURING



### TOWPATH AT NEWTOWN – BEFORE & AFTER





## TOWPATH AT NEWTOWN - THE TEAM



# DREDGING AT HOFFMAN'S DAM, STONEHOUSE



### OCEAN MEADOWS SILT SITE









## DREDGING AT STONEHOUSE – 13 NOV 2023



### HARPER'S FIELD – NEW DOCK



#### **HOGG'S MEADOW**



#### **HOGG'S MEADOW - TOWPATH DIVERSION**



# HOGG'S MEADOW



### DUDLEY, PILING-DREDGING-LOGISTICS BARGE



# **DUDLEY AT THRUPP**



# CANAL SPRING FESTIVAL