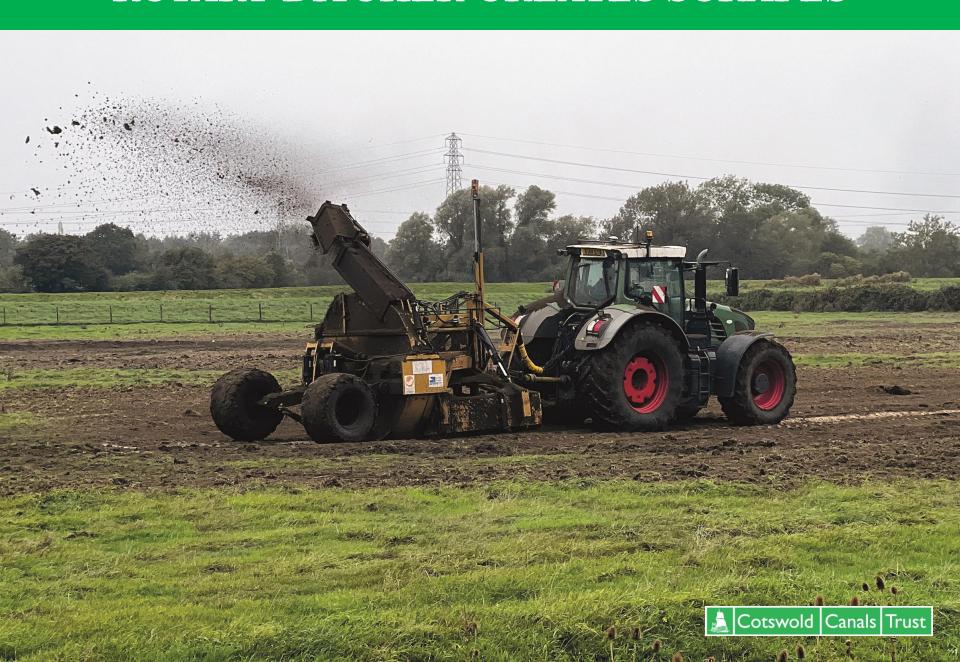

www.cotswoldcanals.org

#### **MISSING MILE**



### MISSING MILE – OLD & NEW ROUTES



## WHITMINSTER – RIVER FROME CONNECTION



# MISSING MILE – WEST OF M5



### MISSING MILE – EAST OF M5



#### WILDLIFE ZONES AT WHITMINSTER



#### SCRAPES PLAN AT WHITMINSTER



### ROTARY DITCHER CREATES SCRAPES



## SCRAPES CREATED



# SCRAPES IN OCTOBER



### WHITMINSTER DREDGING PREPARATIONS



# WHITMINSTER DREDGING COMPOUND



# JOHN ROBINSON LOCK - BEFORE



## JOHN ROBINSON LOCK – W.I.P.



# WESTERN DEPOT



# **NEWTOWN LOCK**











# TOWPATH AT NEWTOWN - BEFORE



#### TOWPATH AT NEWTOWN - DURING



### TOWPATH AT NEWTOWN – BEFORE & AFTER





## TOWPATH AT NEWTOWN - THE TEAM



# DREDGING AT HOFFMAN'S DAM, STONEHOUSE



### OCEAN MEADOWS SILT SITE









## DREDGING AT STONEHOUSE – 13 NOV 2023



### HARPER'S FIELD – NEW DOCK



#### **HOGG'S MEADOW**



#### **HOGG'S MEADOW - TOWPATH DIVERSION**



# HOGG'S MEADOW



### DUDLEY, PILING-DREDGING-LOGISTICS BARGE



# **DUDLEY AT THRUPP**



# CANAL SPRING FESTIVAL