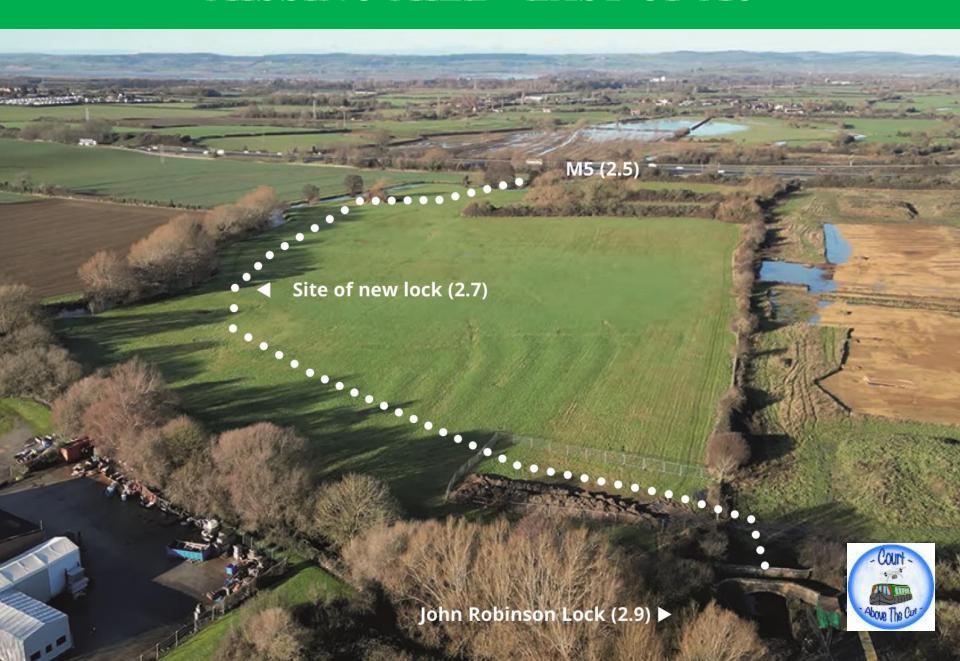

www.cotswoldcanals.org

#### **MISSING MILE**



### MISSING MILE – OLD & NEW ROUTES



## WHITMINSTER – RIVER FROME CONNECTION



# MISSING MILE – WEST OF M5



### MISSING MILE – EAST OF M5



#### WILDLIFE ZONES AT WHITMINSTER



#### SCRAPES PLAN AT WHITMINSTER



### ROTARY DITCHER CREATES SCRAPES



## SCRAPES CREATED



# SCRAPES IN OCTOBER



### WHITMINSTER DREDGING PREPARATIONS



# WHITMINSTER DREDGING COMPOUND



# JOHN ROBINSON LOCK - BEFORE



## JOHN ROBINSON LOCK – W.I.P.



# WESTERN DEPOT



# **NEWTOWN LOCK**











# TOWPATH AT NEWTOWN - BEFORE



#### TOWPATH AT NEWTOWN - DURING



### TOWPATH AT NEWTOWN – BEFORE & AFTER





## TOWPATH AT NEWTOWN - THE TEAM



# DREDGING AT HOFFMAN'S DAM, STONEHOUSE



### OCEAN MEADOWS SILT SITE









## DREDGING AT STONEHOUSE – 13 NOV 2023



### HARPER'S FIELD – NEW DOCK



#### **HOGG'S MEADOW**



#### **HOGG'S MEADOW - TOWPATH DIVERSION**



# HOGG'S MEADOW



### DUDLEY, PILING-DREDGING-LOGISTICS BARGE



# **